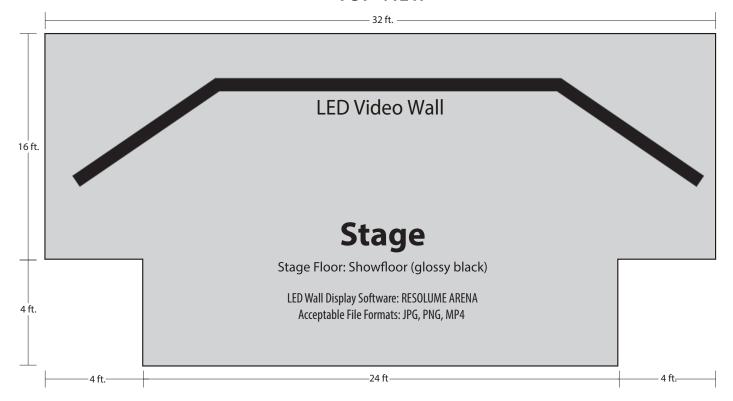

## **LED Video Wall &** TRIVISION STUDIOS **Stage Specification** STUDIO 'C'

Main Stage: 24' deep, 32' wide, 2' high Stage bump out: 4' deep, 8' wide, 2' high Glossy Black reflective surface

## **TOP VIEW**