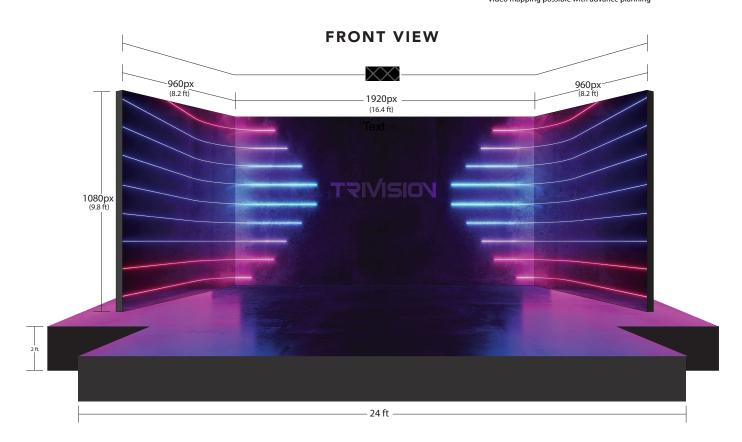

## **LED Video Wall &** TRIVISION STUDIOS **Stage Specification** STUDIO 'C'

Main Stage: 24' deep, 32' wide, 2' high Stage bump out: 4' deep, 8' wide, 2' high Glossy Black reflective surface

## **LED PANELS**

LED PANELS
LED: P2.9mm
Brightness: 1,500 Nits
LED Wall Total Size: 32.8' feet W x 9.8' feet H
LED Wall Center: 16.4' W x 9.8' H
LED Wall Sides (35 degree angle): 8.2' W x 9.8' H each
Each LED Panel Size: 50cm x 50cm (19.68")
Each Panel Pixel: 168 x 168 pixels
Center LED Wall Resolution Pixel: 1680 x 1008
Side LED Walls Resolution Pixel: 840 x 1008 Cropped
Ratio for all 3 Screens: 3840 x 1080
21-9 wide aspect ratio video for full screen
HDMI and SDI inputs
Video mapping possible with advance planning