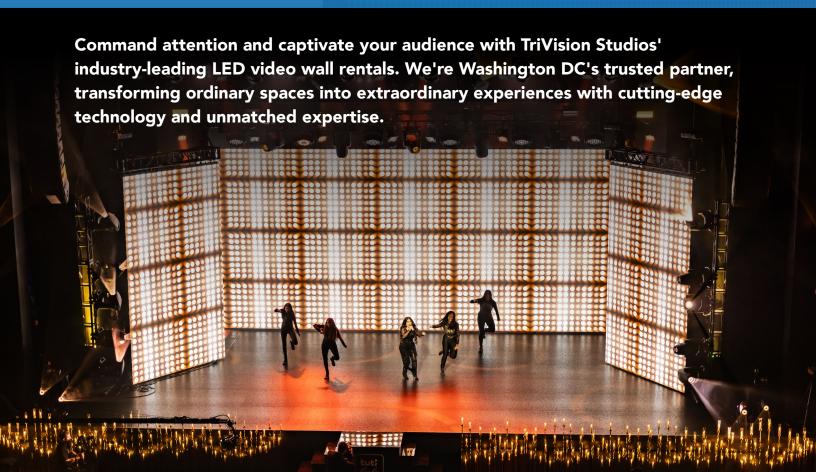

# Why Choose TriVision?

- Quality LED Video Screens: Largest and highest resolution indoor LED video screens in the Washington DC metro.
- Unparalleled Scope: From intimate gatherings to stadium-sized spectacles, we offer a diverse LED inventory to flawlessly match your event's scale and vision.
- **Technical Mastery:** Our team of AV specialists seamlessly integrates LED wall with your event infrastructure, ensuring an error-free presentation.
- On-Site Excellence: Experience complete peace of mind with our dedicated technicians who handle setup, operation, and takedown.
- Local Expertise: We've illuminated countless successful events across Washington DC, Northern Virginia, and Maryland, and we're familiar with the region's diverse venues and logistics.