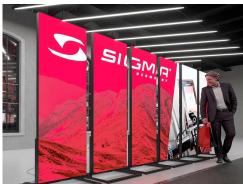

#### **LED Posters**

2.1' Wide x 6.3' Tall - 2.5mm (pixel pitch) - 1,920 Pixels x 640 Pixels